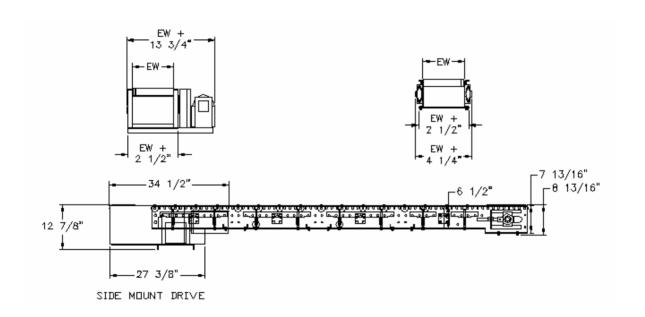

1700 Division Street, New London, WI 54961

SIDE MOUNT DRIVE

MODEL 660

Phone: (920) 982-4030; Fax: (920) 982-6800

Website: www.nleco.com

## **SIDE MOUNT DRIVE**

1700 Division Street, New London, WI 54961

Phone: (800) 437-1994 Fax: (920) 982-6800 www.nleco.com